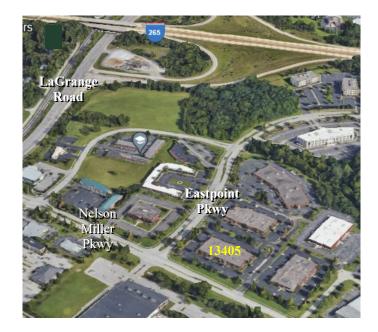

## **Eastpoint Centre** 13405 Eastpoint Centre Drive, Louisville, KY 40223

## FOR LEASE

- 12,637 SF Available January 2025
- Single-Story, Class "A" Office Building
- No Additional Occupational Tax
- Beautiful Corporate Headquarters Location
- Abundant Parking
- ◆ 24/7 Capability with Generator
- Prime East End Location
- Close to Retail, Services and Restaurants